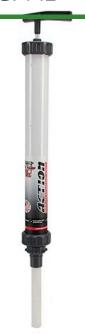

## Hand Pump Pro XL - 20"

## **Details**

Quickly remove trapped water from large body sprinkler heads, valve boxes, clogged drains and low lying areas. Commercial grade PVC construction with a rigid anodized aluminum rod for durability. The suction piston is equipped with an O-ring seal and a threaded end cap making these pumps easy to dissemble, clean, then, reassemble. Includes 8" extension. Available in 10" pump chamber with 14 oz stroke or 20" pump chamber with 32 oz stroke.

- 32 oz. Stroke
- 20" Pump Chamber
- Thick PVC Construction
- Disassembles for Easy Cleaning
- Interchangeable Attachments
- 8" Extension Included