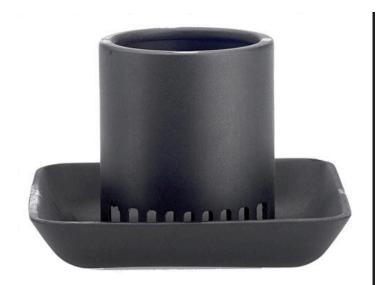

## **Underhill Gulp Pro Mudguard - For Pumps Post 2020**

RG7119

## **Details**

The MudGuard slides on the end of a Gulp Pro with 36" or 72" hose to prevent the pump from clogging in muddy conditions. This easy to attach and remove guard features a built-in filter to minimize mud and debris from burring into the pump.

- Fits Gulp Pro Water Removal Suction Pumps
- Built-in Filter Minimizes Clogging and Makes Pumping Easier
- A "Must Have" Accessory for Dirty Water Use
- Omni-Directional
- Easy On and Off for Cleaning Out Debris