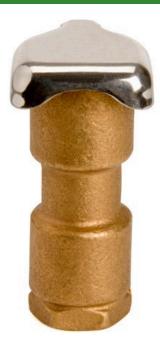

## Rain Bird Brass Quick Coupling Valve 1-PIECE Body - 1-1/2" w/Standard Cover RG7

## **Details**

Industrial-strength brass quick-coupling valves for convenient water access in potable and non-potable systems. Rugged, red brass construction for long life and reliable performance. Reliable operation with strong corrosion-resistant stainless steel spring.