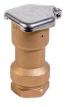

## Rain Bird Brass Quick Coupling Valve 1-PIECE Body - 1-1/2" w/Standard Cover RG7

## **Details**

Industrial-strength brass quick-coupling valves for convenient water access in potable and non-potable systems. Rugged, red brass construction for long life and reliable performance. Reliable operation with strong corrosion-resistant stainless steel spring.