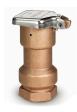

## Rain Bird Brass Quick Coupling Valve 1-PIECE Body - 1-1/2" w/Standard Cover RG7

## **Details**

Industrial-strength brass quick-coupling valves for convenient water access in potable and non-potable systems. Rugged, red brass construction for long life and reliable performance. Reliable operation with strong corrosion-resistant stainless steel spring.