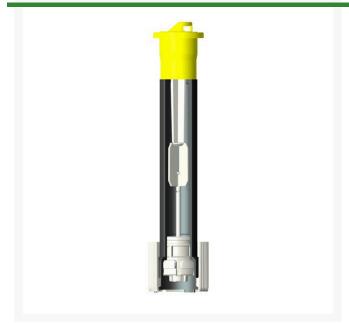

## Signature 6" Pop-Up Internal Piston Retrofit Kit

RG63XR-06

## **Details**

-Retrofit any existing 6300 sprayhead with new iStop. -The new iStop saves water by stopping the flow of water on broken or damaged heads as well as stopping the flow of water during nozzle. -Shuts off if the nozzle is removed -Shuts off if the riser is broken at any point above the top level of the cap

## **Specifications**

Manufacturer Signature
Body Height 5.875 in
Maximum Pressure 60 psi
Pop-up Height 6 in
Sealing Pressure 10 psi
Sprinkler Operating 15 - 60 psi
Range

Gritmaster

309 Percy Osborn Road Morningside, 4001