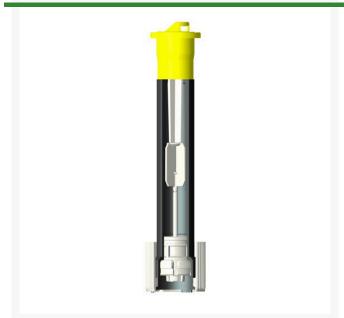

## **Signature 4" Pop-Up Internal Piston Retrofit Kit**

RG63XR-04

## **Details**

-Retrofit any existing 6300 sprayhead with new iStop. -The new iStop saves water by stopping the flow of water on broken or damaged heads as well as stopping the flow of water during nozzle. -Shuts off if the nozzle is removed -Shuts off if the riser is broken at any point above the top level of the cap

## **Specifications**

Manufacturer Signature
Body Height 3.875 in
Maximum Pressure 60 psi
Pop-up Height 4 in
Sealing Pressure 10 psi
Sprinkler Operating 15 - 60 psi

Range