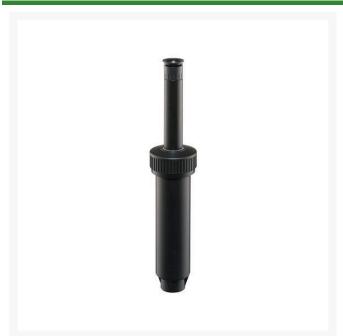

## Signature 4" Pop-Up Spray Head - Body Only - w/ Istop & Pressure Regulator RG63XD-04

## **Details**

-The 63XD series comes the with the iStop feature and the addition of a pressure regulating valve. -The new iStop saves water by stopping the flow of water on broken or damaged heads as well as stopping the flow of water during nozzle maintenance. -The pressure regulator maintains optimum nozzle performance and prevents misting.