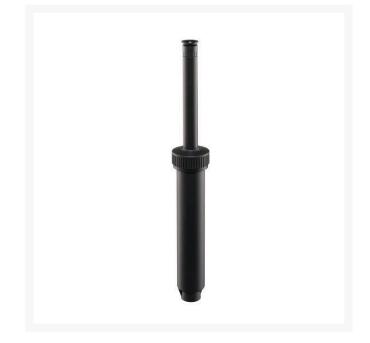

## Signature 6" Pop-Up Spray Head - Body Only - w/ Istop RG63XC-06

## Details

-The 63XC series comes with all the same great features as the standard 63XA model with the addition of the new iStop feature. -The new iStop saves water by stopping the flow of water on broken or damaged heads as well as stopping the flow of water during nozzle maintenance.

## Specifications

| Manufacturer        | Signature   |
|---------------------|-------------|
| Body Height         | 5.875 in    |
| Maximum Pressure    | 60 psi      |
| Pop-up Height       | 6 in        |
| Sealing Pressure    | 10 psi      |
| Sprinkler Operating | 15 - 60 psi |
| Range               |             |