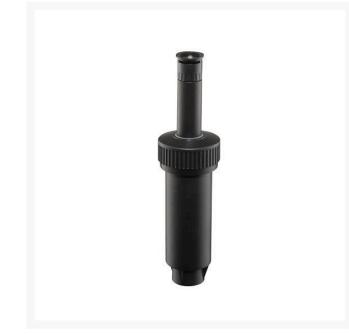

## Signature 2-1/2" Pop-Up Spray Head -Body Only - w/ Istop RG63XC-02

## Details

-The 63XC series comes with all the same great features as the standard 63XA model with the addition of the new iStop feature. -The new iStop saves water by stopping the flow of water on broken or damaged heads as well as stopping the flow of water during nozzle maintenance.