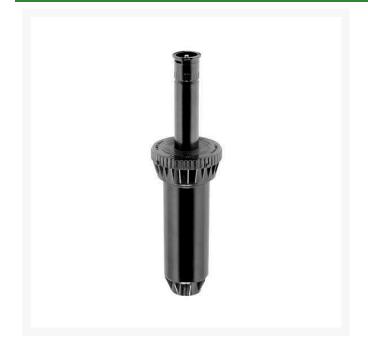

## Signature 3" Pop-Up Spray Head - 15' Multi-Arc Nozzle

RG63S-0315

- High impact resistant construction
- Stainless steel components
- Dome cap flushes sand and debris away from riser
- Double lipped wiper seal
- 15 ft. Multi-Arc Nozzle

## **Specifications**

| Manufacturer        | Signature        |
|---------------------|------------------|
| Body Height         | 5.125 in         |
| Flush Rate          | 0.2 gpm          |
| Inlet Size          | 1/2 in           |
| Maximum Pressure    | 60 psi           |
| Pop-up Height       | 2.5 in           |
| Screen Mesh         | .045 sq in       |
| Sealing Pressure    | Less than 15 psi |
| Sprinkler Operating | 15 - 60 psi      |
| Range               |                  |
| Thread Type         | FNPT             |
|                     |                  |