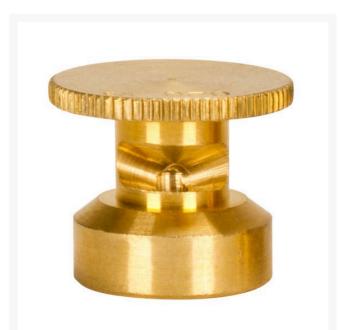

## Mist Nozzle - 1/3 Circle RG62413

## Details

The 600 Series nozzles are manufactured to the highest industry standards. They may be used on pop-up sprinklers in lawn areas or on adapters for shrub and planter watering. They are precision machined from yellow brass bar stock in a low profile design. Specific for sprinklers accepting 5/8-28 thread.