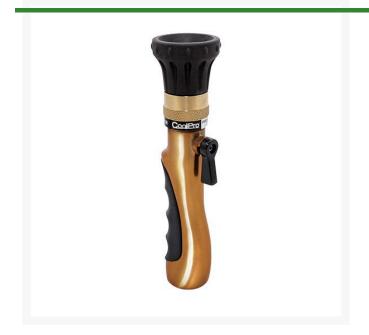

## Underhill Coolpro Fog Nozzle with Aluminum Valve - 3/4in FHT - 4-6 gpm @ 80PSI

RG620

## **Details**

A hot summer day can be murder on your greens. Use too much water and you risk damage to the roots. CoolPro is the first nozzle specifically designed for the single purpose of lightly misting the turf canopy to cool without over watering, and its 25 foot fogging pattern gets the job done quickly. Perfect for tournament play, CoolPro puts down only enough water to cool the turf canopy. It prevents wilting while maintaining good ball speed. Agronomic handle valve ensures easy grip and variable on/off control. All metal zinc and aircraft aluminum construction for long life.

- All-metal zinc and aluminum construction
- 4-6 GPM at 80 PSI
- 3/4" hose thread
- Patented Precision nozzle fogs at 70psi to deliver 25ft pattern