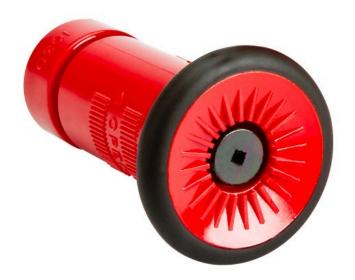

## **Fog Combination Nozzle - 1"** RG619

## **Details**

Combination straight stream, fog, shut-off nozzle. Constructed of durable molded polycarbonate with a thick protective rubber bumper for industrial and commercial use. Available in 1" NHT, 22GPM and 3/4" GHT, 8 GPM. Height 4-3/4". Lightweight. ULC Listed. Red.

- 1" NHT, 22 GPM
- Combination straight stream, fog, shut-off nozzle
- Durable molded polycarbonate
- Thick rubber bumper for commercial, industrial use