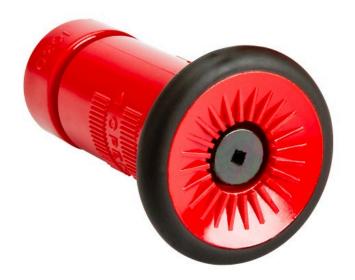

## Fog Combination Nozzle - 3/4" RG618

## **Details**

Combination straight stream, fog, shut-off nozzle. Constructed of durable molded polycarbonate with a thick protective rubber bumper for industrial and commercial use. Available in 1" NHT, 22GPM and 3/4" GHT, 8 GPM. Height 4-3/4". Lightweight. ULC Listed. Red.

- Combination straight stream, fog, shut-off nozzle
- Durable molded polycarbonate
- Thick rubber bumper for commercial/industrial use
- 3/4" GHT provides 8 GPM