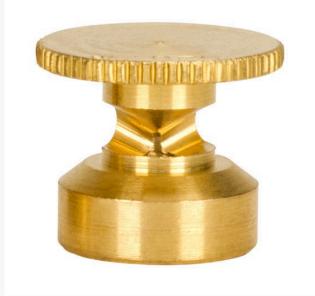

## Mist Nozzle - 5/8 Circle RG61258

## Details

The 600 Series nozzles are manufactured to the highest industry standards. They may be used on pop-up sprinklers in lawn areas or on adapters for shrub and planter watering. They are precision machined from yellow brass bar stock in a low profile design. Specific for sprinklers accepting 5/8-28 thread.