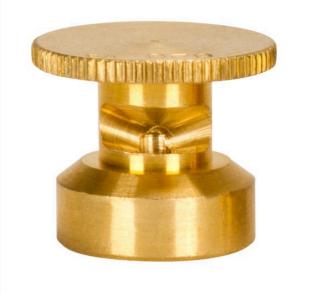

## Mist Nozzle - 1/3 Circle RG61013

## Details

The 600 Series nozzles are manufactured to the highest industry standards. They may be used on pop-up sprinklers in lawn areas or on adapters for shrub and planter watering. They are precision machined from yellow brass bar stock in a low profile design. Specific for sprinklers accepting 5/8-28 thread.