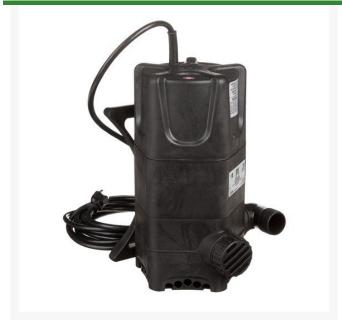

## Submersible Pump - 700 Watts

RG566079

## **Details**

Submersible pumps useful for marine, drainage, flood prevention, waterfalls and irrigation applications. Safe, reliable and high quality construction in non-corrosive and rust-proof materials. No screws to corrode or vibrate loose. Energy efficient motor, built-in overload protection and stainless steel shaft (except (3BS-025 models). Ceramic shaft sleeve for long life and sand resistance. Perfect cooling allows running of pump even if partially submerged. Elbow with "0" ring can be hand tightened, providing superior sealing. Pumps water down to 1/5th of an inch. Manual or automatic control. Voltage: 115/60 Hz Gal per hour: 0'-66, 5'-63, 10'-61, 15'-53, 20'-42, 25'-21, 30'-3. Max Hgt-31'