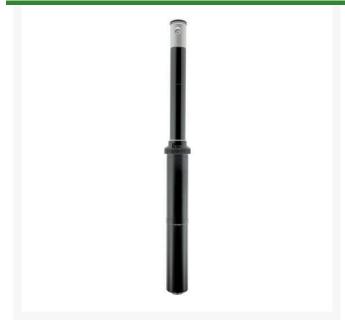

## Signature 5512 Gear Driven Rotor RG5512

- High impact plastic
- Internal metal is stainless steel
- Adjust arc with Click-Set disc
- 4 interchangeable nozzles
- Vandal-resistant rubber protective cap
- Automatic reset to defined pattern
- No need to remove the cap for fine tubing
- Many styles available

## **Specifications**

| Manufacturer         | Signature            |
|----------------------|----------------------|
| Body Height          | 16.875 in            |
| Cap Diameter         | 2.875 in             |
| Exposed Cap          | 1.875 in             |
| Diameter             |                      |
| Inlet Size           | 3/4 in               |
| Maximum Pressure     | 75 psi               |
| Pop-up Height        | 12 in                |
| Quick Coupling Valve | Yellow locking cover |
| Сар Туре             |                      |
| Screen Mesh          | .045 sq in           |
| Spinkler Flow        | 0.5 - 2.5 gpm        |
| Spray Trajectory     | 13 degrees           |
| Sprinkler Operating  | 20 - 65 psi          |
| Range                |                      |