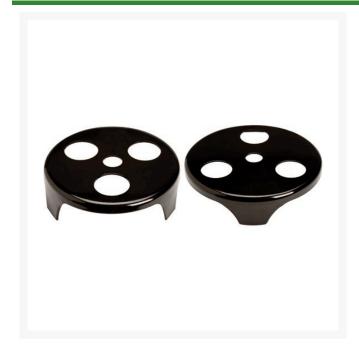

#### **Details**

Steel cutters attach to a straight shaft string trimmer for a fast, uniform, oversized cut around sprinkler heads and control valve covers. One-piece formed steel design for extra durability. Use also for yardage marker installation or to trim around sand traps and bunkers.

- Extremely durable one-piece formed steel cutter
- Attach to brush cutter adaptable string trimmer
- Quickly cuts around sprinkler heads & control valve covers
- Use to install yardage markers
- Trims sand traps & bunkers
- 4-1/2" Fits 20mm arbor