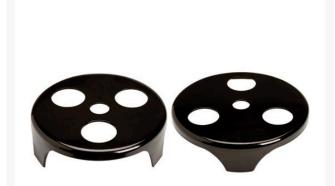

# Sprinkler Head Trimmer - 7-1/2" Dia. -Fits 20mm Arbor RG5116

## Details

Steel cutters attach to a straight shaft string trimmer for a fast, uniform, oversized cut around sprinkler heads and control valve covers. One-piece formed steel design for extra durability. Use also for yardage marker installation or to trim around sand traps and bunkers.

- Extremely durable one-piece formed steel cutter
- Attach to brush cutter adaptable string trimmer
- Quickly cuts around sprinkler heads & control valve covers
- Use to install yardage markers
- Trims sand traps & bunkers
- 7-1/2" Fits 20mm arbor