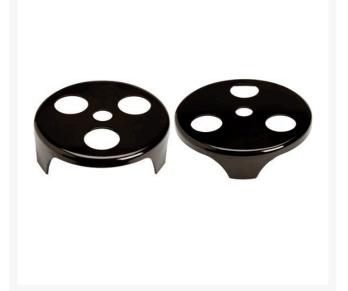

## Sprinkler Head Trimmer - 8-1/2" Dia. - Fits 1" Arbor

## **Details**

Steel cutters attach to a straight shaft string trimmer for a fast, uniform, oversized cut around sprinkler heads and control valve covers. One-piece formed steel design for extra durability. Use also for yardage marker installation or to trim around sand traps and bunkers.

- Extremely durable one-piece formed steel cutter
- Attach to brush cutter adaptable string trimmer
- Quickly cuts around sprinkler heads & control valve covers
- Use to install yardage markers
- Trims sand traps & bunkers
- 8-1/2" Fits 1" arbor