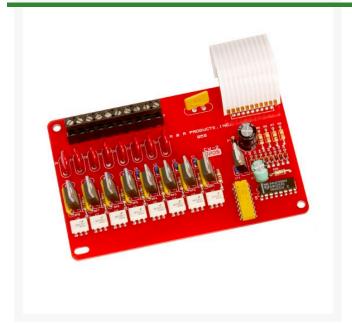

## **Standard 8 Station Triac Module**

RG5040

## **Details**

Direct Replacement Boards. No Tools Needed For Seamless Integration.

Technical Features: Equal to or better electronic specifications. Utilizes Motorola triac switches. Surge Protection: R&R boards use fast acting M.O.V.s. Also equipped with self-resetting fuse. vs. OEM's use slow reaction pill type. Some boards have no ground terminals. Utilizes old glass barrel fuse - one shot and it's done!