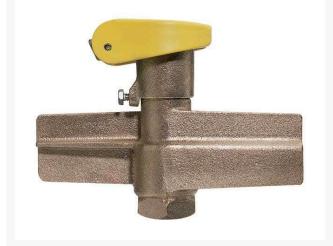

## Quick Coupling Valve - 1 Yellow Top

## Details

Lid stays closed by strong positive action spring. High visibility Tuff Top or brass lids available. Constructed of solid red brass for durability, economy, and recyclability. Available with Acme threaded outlet (QB44 Series only) (AT). Wrench flats at base for easy installation. Drain hole in body to minimize debris collection. Chevron-shaped wiper seal to reduce leakage around key while inserted. Flow ranges from 5 - 100 gpm. Handles pressures up to 150 psi. British version available (BS). Five-year warranty.