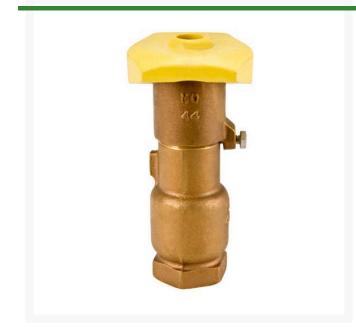

## Rain Bird Brass Quick Coupling Valve 2-PIECE Body - 1" w/ Locking Rubber Cover

RG44LRC

## Details

Industrial-strength brass quick-coupling valves for convenient water access in potable and non-potable systems. Rugged, red brass construction for long life and reliable performance. Reliable operation with strong corrosion-resistant stainless steel spring.