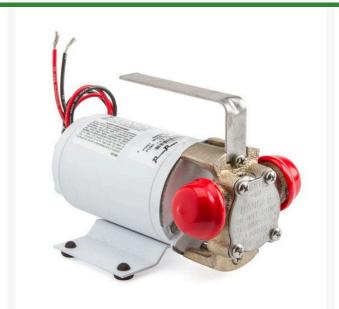

## **Details**

This powerful, non-submersible, 115 volt AC pump delivers peak performance whenever you need to pump water. Instant self-priming allows for immediate delivery or instant emergency dewatering. When electrical power is not readily available, its potent 12 volt DC pump is ready to work. Simple but safe battery hook-up allows for immediate pumping capabilities. Reverse the poles and reverse the flow direction. Garden hose inlet.