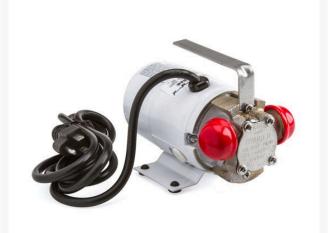

## Details

This powerful, non-submersible, 115 volt AC pump delivers peak performance whenever you need to pump water. Instant self-priming allows for immediate delivery or instant emergency dewatering. When electrical power is not readily available, its potent 12 volt DC pump is ready to work. Simple but safe battery hook-up allows for immediate pumping capabilities. Reverse the poles and reverse the flow direction. Garden hose inlet.