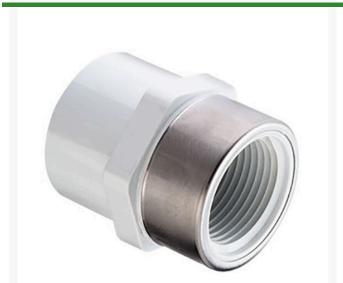

## 4 PVC Female Adapter (Soc x Srfpt) SCH40

RG435040SR

## **Details**

Threaded Brass Insert and Stainless Steel Collar are molded in place as an integral part of each fitting for superior strength. Secondary O-ring seal compensates for expansion and contraction variations between materials. Low profile design accommodates streamline installation. NOT FOR USE WITH COMPRESSED AIR OR GASES