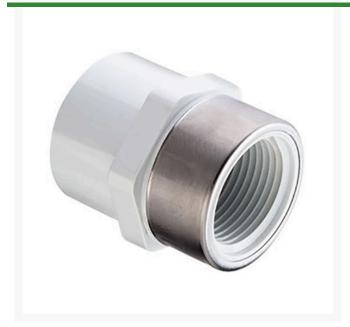

## 2-1/2 PVC Female Adapter (Soc x Srfpt) SCH40

RG435025SR

## **Details**

Threaded Brass Insert and Stainless Steel Collar are molded in place as an integral part of each fitting for superior strength. Secondary O-ring seal compensates for expansion and contraction variations between materials. Low profile design accommodates streamline installation. NOT FOR USE WITH COMPRESSED AIR OR GASES