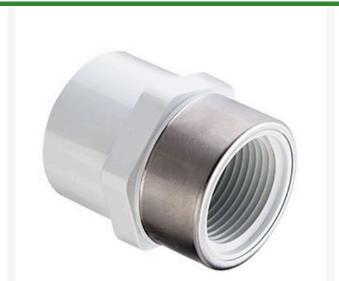

## 2 PVC Female Adapter (Soc x Srfpt) SCH40

RG435020SR

## **Details**

Threaded Brass Insert and Stainless Steel Collar are molded in place as an integral part of each fitting for superior strength. Secondary O-ring seal compensates for expansion and contraction variations between materials. Low profile design accommodates streamline installation. NOT FOR USE WITH COMPRESSED AIR OR GASES

## **Specifications**

ManufacturerSpearsBox Quantity10Fitting Size2

Fitting Type Adapter Grade SCH 40

Package Quantity 1

Savings Volume Buy

**Gritmaster** 

309 Percy Osborn Road Morningside, 4001

https://gritmaster.rrproducts.com/