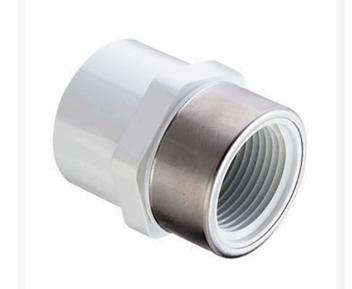

## 1-1/2 PVC Female Adapter (Soc x Srfpt) SCH40

RG435015SR

## Details

Threaded Brass Insert and Stainless Steel Collar are molded in place as an integral part of each fitting for superior strength. Secondary O-ring seal compensates for expansion and contraction variations between materials. Low profile design accommodates streamline installation. NOT FOR USE WITH COMPRESSED AIR OR GASES