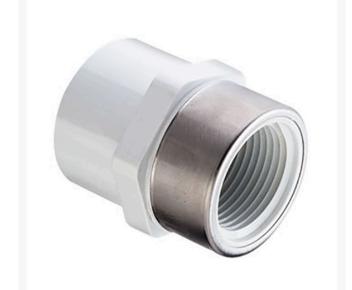

## 1-1/4 PVC Female Adapter (Soc x Srfpt) SCH40

RG435012SR

## Details

Threaded Brass Insert and Stainless Steel Collar are molded in place as an integral part of each fitting for superior strength. Secondary O-ring seal compensates for expansion and contraction variations between materials. Low profile design accommodates streamline installation. NOT FOR USE WITH COMPRESSED AIR OR GASES