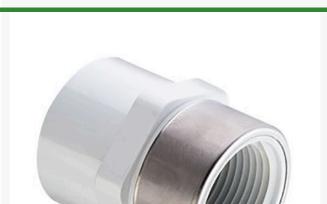

## 1 PVC Female Adapter (Soc x Srfpt) SCH40

RG435010SR

## **Details**

Threaded Brass Insert and Stainless Steel Collar are molded in place as an integral part of each fitting for superior strength. Secondary O-ring seal compensates for expansion and contraction variations between materials. Low profile design accommodates streamline installation. NOT FOR USE WITH COMPRESSED AIR OR GASES