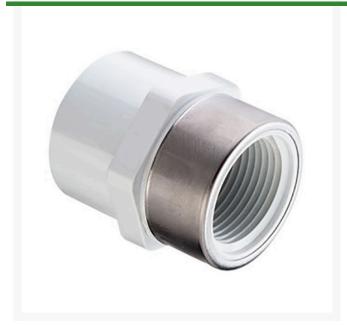

## 3/4 PVC Female Adapter (Soc x Srfpt) SCH40

RG435007SR

## **Details**

Threaded Brass Insert and Stainless Steel Collar are molded in place as an integral part of each fitting for superior strength. Secondary O-ring seal compensates for expansion and contraction variations between materials. Low profile design accommodates streamline installation. NOT FOR USE WITH COMPRESSED AIR OR GASES