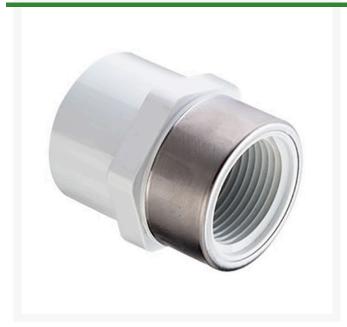

## 3/8 PVC Female Adapter (Soc x Srfpt) SCH40

RG435003SR

## **Details**

Threaded Brass Insert and Stainless Steel Collar are molded in place as an integral part of each fitting for superior strength. Secondary O-ring seal compensates for expansion and contraction variations between materials. Low profile design accommodates streamline installation. NOT FOR USE WITH COMPRESSED AIR OR GASES