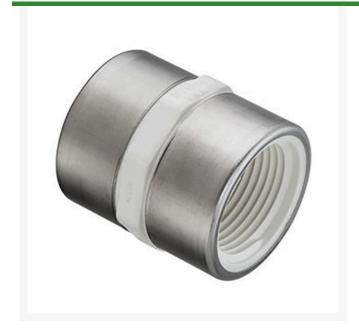

## 3/4 PVC Coupling (Srfpt) SCH40

RG430007SR

## **Details**

Threaded Brass Insert and Stainless Steel Collar are molded in place as an integral part of each fitting for superior strength. Secondary O-ring seal compensates for expansion and contraction variations between materials. Low profile design accommodates streamline installation. NOT FOR USE WITH COMPRESSED AIR OR GASES