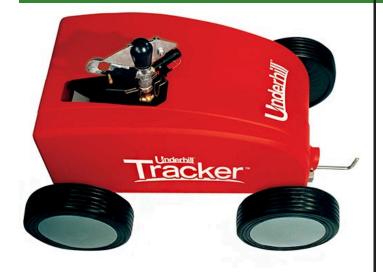

## Underhill Tracker Traveling Sprinkler -1in FHT - Full /Part Circle - 360' Pull Cable - Stake & Shutoff + 3/4INMPT x Quick Connect (See Page x For Hose Series)

Details

Supplement seasonal watering of 1/4 acre to 2 acre areas such as athletic fields, schools and golf course roughs where an underground system is impractical. Powered by water, with a 70 to 85 footwide path, this portable sprinkler system can irrigate an entire football field in just two passes. Pulls up to 360' of hose for 400' of irrigation length with automatic shut-off at end of pass. Full or partcircle sprinkler with 7mm (15-GPM) nozzle. Adjustable speed control 20-70 ft/hour. Includes 1" quick-connect adapter and anchor stake.