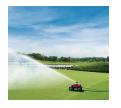

## Underhill Tracker Traveling Sprinkler -1in FHT - Full /Part Circle - 360' Pull Cable - Stake & Shutoff + 3/4INMPT x Quick Connect (See Page x For Hose Series)

Details

Supplement seasonal watering of 1/4 acre to 2 acre areas such as athletic fields, schools and golf course roughs where an underground system is impractical. Powered by water, with a 70 to 85 footwide path, this portable sprinkler system can irrigate an entire football field in just two passes. Pulls up to 360' of hose for 400' of irrigation length with automatic shut-off at end of pass. Full or partcircle sprinkler with 7mm (15-GPM) nozzle. Adjustable speed control 20-70 ft/hour. Includes 1" quick-connect adapter and anchor stake.