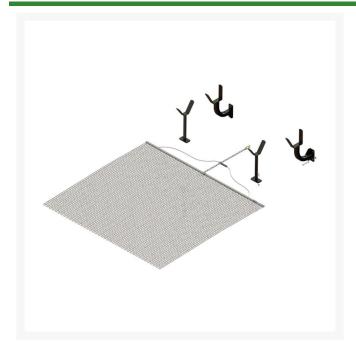

## **Steel Drag Mat w/Transport Stands 6.5 ft x 6 ft - Black**

R08850B

#### **Details**

The Steel Drag Mat Kit with Transport Stands attachment is designed for bunker rakes with a standard mounting hitch to transport the 6.5' x 6' steel drag mat from one location to another by simply rolling up and placing in the rack. Steel drag mat and hardware included.

- Transport Stands Coonveniently Hold 6.5 x 6 ft Steel Drag Mat
- Designed with Standard Mounting Hitch Ideal for Bunker Rakes
- Mesh Material 3/8in x .050 Galvanized Steel
- Simply Roll Up and Place Mat in Rack
- Steel Drag Mat and Hardware Included
- To Fit: R&R Sand Max and Toro Sand Pro 2020, 3020 and 5020