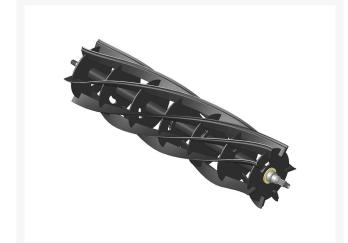

# Reel - 7 Blade

R11-6879

## Details

R&R Reel blades are manufactured from high carbon-boron alloy steel and then hardened to RC46-49 to match the temper of our bedknives and original equipment bedknives. All R&R Reels are cylindrically ground on bearing surfaces and then relief ground. Reels are then precision computer balanced for extended bearing and reel life. R&R Products Reels are guaranteed against defects in material and workmanship for the life of the reel under normal use.

- High Carbon-Boron Alloy Steel
- Cylindrically Ground on Bearing Surfaces
- Precision Computer Balanced