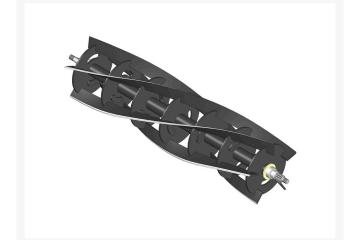

# **Reel - 5 Blade** R11-6869

# Details

R&R Reel blades are manufactured from high carbon-boron alloy steel and then hardened to RC46-49 to match the temper of our bedknives and original equipment bedknives. All R&R Reels are cylindrically ground on bearing surfaces and then relief ground. Reels are then precision computer balanced for extended bearing and reel life. R&R Products Reels are guaranteed against defects in material and workmanship for the life of the reel under normal use.

- High Carbon-Boron Alloy Steel
- Cylindrically Ground on Bearing Surfaces
- Precision Computer Balanced