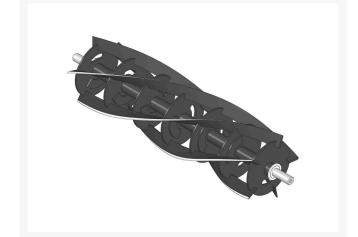

# **Reel - 5 Blade** R11-5519

## Details

R&R Reel blades are manufactured from high carbon-boron alloy steel and then hardened to RC46-49 to match the temper of our bedknives and original equipment bedknives. All R&R Reels are cylindrically ground on bearing surfaces and then relief ground. Reels are then precision computer balanced for extended bearing and reel life. R&R Products Reels are guaranteed against defects in material and workmanship for the life of the reel under normal use.

- High Carbon-Boron Alloy Steel
- Cylindrically Ground on Bearing Surfaces
- Precision Computer Balanced