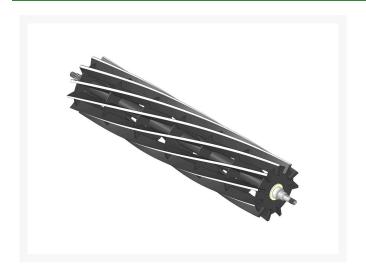

# **Reel - 11 Blade** R11-5119

#### **Details**

R&R Reel blades are manufactured from high carbon-boron alloy steel and then hardened to RC46-49 to match the temper of our bedknives and original equipment bedknives. All R&R Reels are cylindrically ground on bearing surfaces and then relief ground. Reels are then precision computer balanced for extended bearing and reel life. R&R Products Reels are guaranteed against defects in material and workmanship for the life of the reel under normal use.

- High Carbon-Boron Alloy Steel
- Cylindrically Ground on Bearing Surfaces
- Precision Computer Balanced