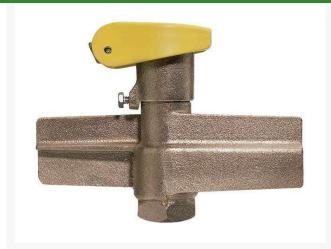

## Quick Coupling Valve - 3/4 Yellow Top RG33LRCAR

## Details

Lid stays closed by strong positive action spring. High visibility Tuff Top or brass lids available. Constructed of solid red brass for durability, economy, and recyclability. Available with Acme threaded outlet (QB44 Series only) (AT). Wrench flats at base for easy installation. Drain hole in body to minimize debris collection. Chevron-shaped wiper seal to reduce leakage around key while inserted. Flow ranges from 5 - 100 gpm. Handles pressures up to 150 psi. British version available (BS). Five-year warranty.