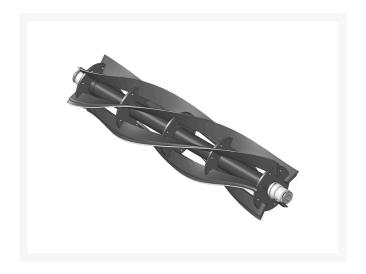

# Reel - 5 Blade 22x5

R108-9070

#### **Details**

R&R Reel blades are manufactured from high carbon-boron alloy steel and then hardened to RC46-49 to match the temper of our bedknives and original equipment bedknives. All R&R Reels are cylindrically ground on bearing surfaces and then relief ground. Reels are then precision computer balanced for extended bearing and reel life. R&R Products Reels are guaranteed against defects in material and workmanship for the life of the reel under normal use.

- High Carbon-Boron Alloy Steel
- Cylindrically Ground on Bearing Surfaces
- Precision Computer Balanced