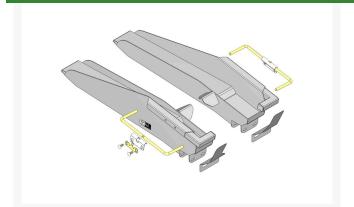

### **Replacement Parts**

| - | R105-5394 | Rod - Wheel Lock         |
|---|-----------|--------------------------|
|   | R106-5354 | Latch - Wheel Lock       |
|   | R107-8183 | Ramp Kit - LH - Black    |
|   | R107-8184 | Ramp Kit - RH - Black    |
|   | R108-3156 | Bracket - Wheel Lock     |
|   | R32128-21 | Locknut - Flanged        |
|   |           | 3/8-16 Whiz Top Lock     |
|   | R3231-2   | Bolt - Carriage 3/8-16 x |
|   |           |                          |