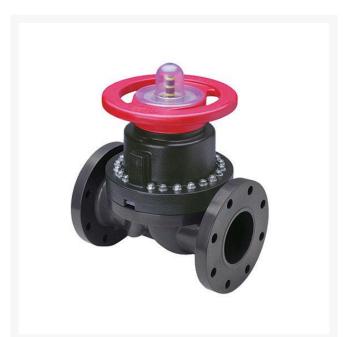

## 2-1/2 PVC/Vtf Dphgm Valve Flg

RG2793VT025

## Details

This full-featured PVC valve is engineered to provide accurate throttling control and shutoff for industrial, chemical and water treatment applications. Weirtype design eliminates entrapped fluids in valve and is excellent for handling liquids with suspended solids, viscous fluids and slurries. Available with a variety of Diaphragm material options. Easy-grip, high-impact polypropylene handwheel. Built-in, clear-view position indicator. Stainless steel external hardware.

## Specifications

| Manufacturer | Spears |
|--------------|--------|
| Fitting Size | 2-1/2  |
| Seal Type    | Viton  |