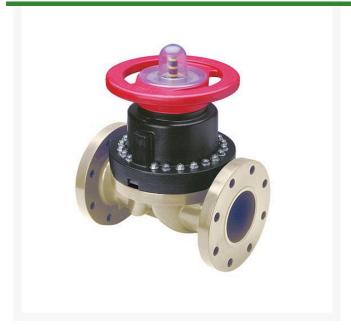

## 2-1/2 Gfpp Dphgm Valve Flg Viton

RG2733025P

## **Details**

This full-featured valve is engineered to provide accurate throttling control and shutoff for industrial, chemical and water treatment applications. Weir type design eliminates entrapped fluids in valve and is excellent for handling liquids with suspended solids, viscous fluids and slurries. Available in PVC, CPVC and Glass Filled Polypropylene with a variety of Diaphragm material options. PVC & CPVC 1/2" - 2" valves with Flanged Body, Spigot Body or True Union style Socket & Thread ends or Optional Special Reinforced (SR) Threads, and sizes 2-1/2" - 8" with Flanged Body. Polypropylene 1/2" - 2" valves with True Union style Special Reinforced (SR) Threaded ends and sizes 2-1/2" - 8" with Flanged Body.

## **Specifications**

Manufacturer Spears
Fitting Size 2-1/2
Seal Type Viton

**Gritmaster** 

309 Percy Osborn Road Morningside, 4001