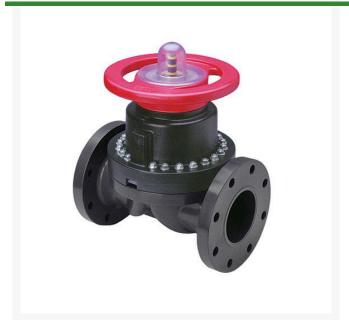

## 1-1/4 PVC Dphgm Valve Flg w/Viton

## **Details**

This full-featured PVC valve is engineered to provide accurate throttling control and shutoff for industrial, chemical and water treatment applications. Weirtype design eliminates entrapped fluids in valve and is excellent for handling liquids with suspended solids, viscous fluids and slurries. Available with a variety of Diaphragm material options. Easy-grip, high-impact polypropylene handwheel. Built-in, clear-view position indicator. Stainless steel external hardware.

## **Specifications**

Manufacturer Spears Seal Type Viton

**Gritmaster** 

309 Percy Osborn Road Morningside, 4001

https://gritmaster.rrproducts.com/