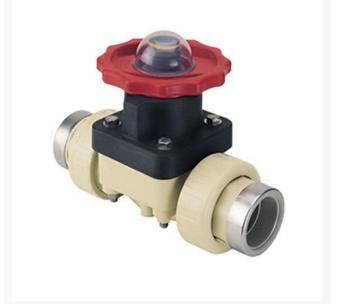

## 1-1/4 Gfpp Vtf Dphgm Valve Viton w/S

## Details

This full-featured valve is engineered to provide accurate throttling control and shutoff for industrial, chemical and water treatment applications. Weir type design eliminates entrapped fluids in valve and is excellent for handling liquids with suspended solids, viscous fluids and slurries. Available in PVC, CPVC and Glass Filled Polypropylene with a variety of Diaphragm material options. PVC & CPVC 1/2" - 2" valves with Flanged Body, Spigot Body or True Union style Socket & Thread ends or Optional Special Reinforced (SR) Threads, and sizes 2-1/2" - 8" with Flanged Body. Polypropylene 1/2" - 2" valves with True Union style Special Reinforced (SR) Threaded ends and sizes 2-1/2" - 8" with Flanged Body.