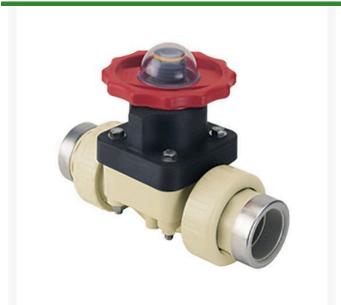

## 1 Gfpp Vtf Dphgm Valve Viton w/SS R RG2731VT010PSR

## **Details**

This full-featured valve is engineered to provide accurate throttling control and shutoff for industrial, chemical and water treatment applications. Weir type design eliminates entrapped fluids in valve and is excellent for handling liquids with suspended solids, viscous fluids and slurries. Available in PVC, CPVC and Glass Filled Polypropylene with a variety of Diaphragm material options. PVC & CPVC 1/2" - 2" valves with Flanged Body, Spigot Body or True Union style Socket & Thread ends or Optional Special Reinforced (SR) Threads, and sizes 2-1/2" - 8" with Flanged Body. Polypropylene 1/2" - 2" valves with True Union style Special Reinforced (SR) Threaded ends and sizes 2-1/2" - 8" with Flanged Body.

## **Specifications**

Manufacturer Spears
Fitting Size 1
Seal Type Viton

**Gritmaster** 

309 Percy Osborn Road Morningside, 4001 0313035785