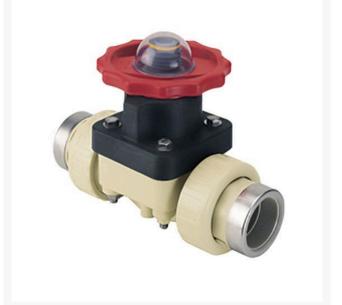

## 1-1/2 Gfpp Dphgm Valve Viton w/SS R RG2731015PSR

## Details

This full-featured valve is engineered to provide accurate throttling control and shutoff for industrial, chemical and water treatment applications. Weir type design eliminates entrapped fluids in valve and is excellent for handling liquids with suspended solids, viscous fluids and slurries. Available in PVC, CPVC and Glass Filled Polypropylene with a variety of Diaphragm material options. PVC & CPVC 1/2" - 2" valves with Flanged Body, Spigot Body or True Union style Socket & Thread ends or Optional Special Reinforced (SR) Threads, and sizes 2-1/2" - 8" with Flanged Body. Polypropylene 1/2" - 2" valves with True Union style Special Reinforced (SR) Threaded ends and sizes 2-1/2" - 8" with Flanged Body.