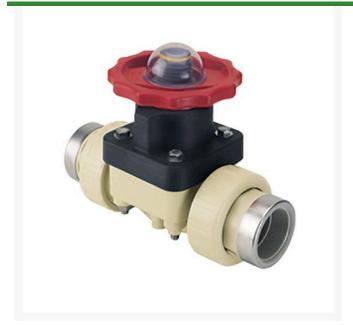

## 1-1/4 Gfpp Dphgm Valve Viton w/SS R

## **Details**

This full-featured valve is engineered to provide accurate throttling control and shutoff for industrial, chemical and water treatment applications. Weir type design eliminates entrapped fluids in valve and is excellent for handling liquids with suspended solids, viscous fluids and slurries. Available in PVC, CPVC and Glass Filled Polypropylene with a variety of Diaphragm material options. PVC & CPVC 1/2" - 2" valves with Flanged Body, Spigot Body or True Union style Socket & Thread ends or Optional Special Reinforced (SR) Threads, and sizes 2-1/2" - 8" with Flanged Body. Polypropylene 1/2" - 2" valves with True Union style Special Reinforced (SR) Threaded ends and sizes 2-1/2" - 8" with Flanged Body.